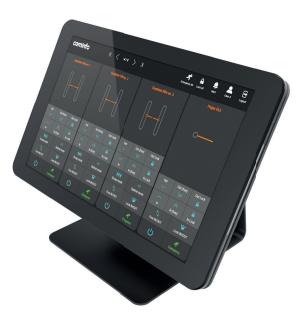

EasyTouch graphics is also available in Light and Dark mode to be chosen by each user.

LIGHT MODE

DARK MODE