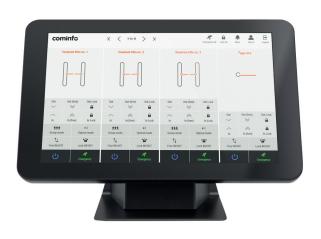

EasyTouch graphics is also available in Light and Dark mode to be chosen by each user.

LIGHT MODE

DARK MODE