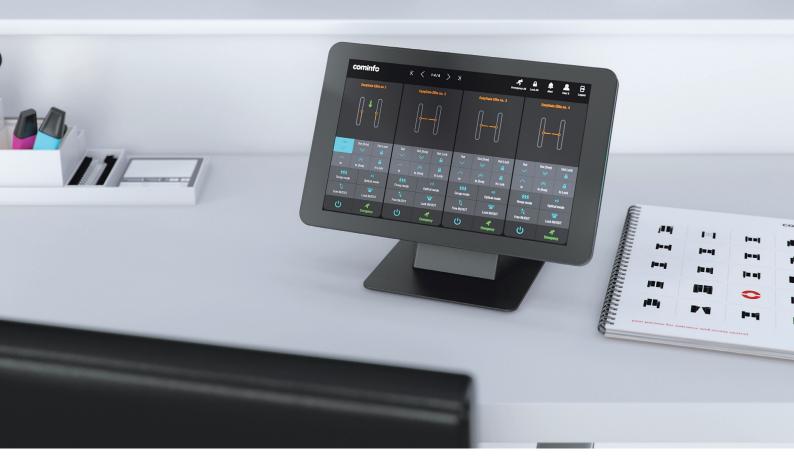

The user friendly 10" touch screen requires minimal training for proficiency in navigating the various pages, remotely controlling the passage lanes and understanding the real time feedback such as alarm events when unauthorized access is detected.

The EasyTouch display immediately indicates which turnstile / other device is in the alarm mode. The EasyTouch screen has a visual cue allowing the user / operator to quickly respond to the event.

You can easily set different operation modes of turnstiles / other devices.

EasyTouch graphics is also available in Light and Dark mode to be chosen by each user.

LIGHT MODE

DARK MODE